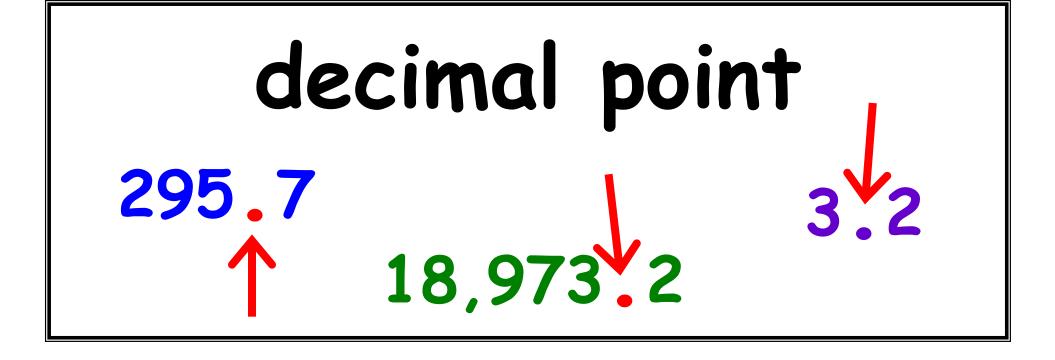

998,276 15 24,907 whole number 1,258 3 767







4

#### numerator

This tells how many parts you have out of the whole.



## denominator

**3 4** 

This tells how many parts make up the whole.



#### second



(measure of time - 60 seconds = 1 minute)

### equal to

$$3 \times 6 = 2 \times 9$$

$$4 + 4 + 4 = 12$$

$$2 \times 8 \neq 3 \times 6$$

#### not equal to

$$\frac{3}{4}$$
  $\neq \frac{1}{2}$ 





**Examples:** 

decimal

Non-Examples:

2.4

68.1

24

fifteen

289.3

2893

three-tenths

two-thirds

## common fraction

<u>1</u>

8

3

<u>6</u> 10

<u>1</u> 3 5

## elapsed time

Start time



How long was the movie?



End time











# kilometer (km)



metric unit of length

1 kilometer = 0.6 miles