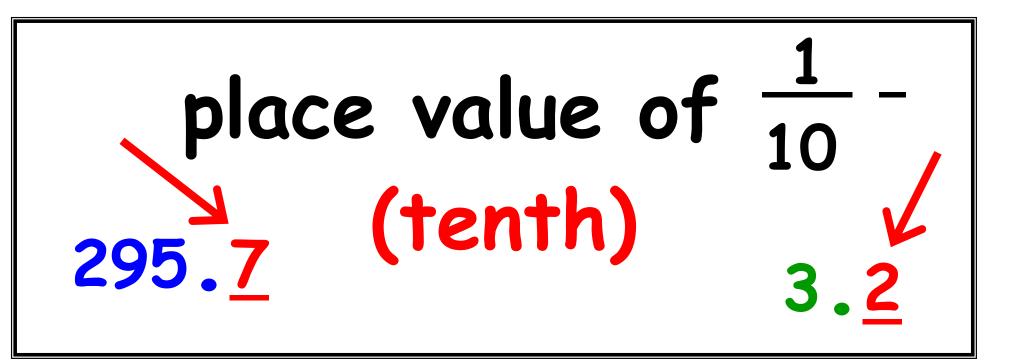

998,276 15 24,907 whole number 1,258 3 767







4

#### numerator

This tells how many parts you have out of the whole.



## denominator

**3 4** 

This tells how many parts make up the whole.



#### second



(measure of time - 60 seconds = 1 minute)

### equal to

$$3 \times 6 = 2 \times 9$$

$$4 + 4 + 4 = 12$$

$$2 \times 8 \neq 3 \times 6$$

#### not equal to

$$\frac{3}{4}$$
  $\neq \frac{1}{2}$ 





**Examples:** 

decimal

Non-Examples:

2.4

68.1

24

fifteen

289.3

2893

three-tenths

two-thirds

## common fraction

<u>1</u>

8

3

<u>6</u> 10

<u>1</u> 3 5

## elapsed time

Start time



How long was the movie?



End time











# kilometer (km)



metric unit of length

1 kilometer = 0.6 miles