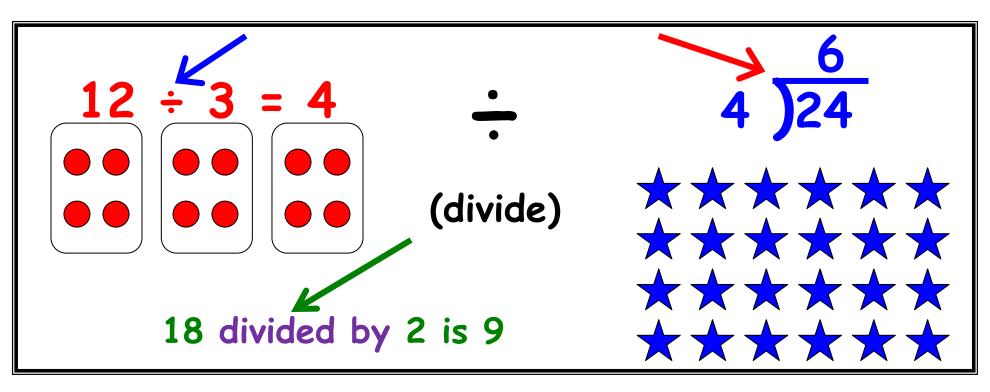

998,276 15 24,907 whole number 1,258 3 767







4

#### numerator

This tells how many parts you have out of the whole.



## denominator

**3 4** 

This tells how many parts make up the whole.



#### second



(measure of time - 60 seconds = 1 minute)

### equal to

$$3 \times 6 = 2 \times 9$$

$$4 + 4 + 4 = 12$$

$$2 \times 8 \neq 3 \times 6$$

#### not equal to

$$\frac{3}{4}$$
  $\neq \frac{1}{2}$ 





**Examples:** 

decimal

Non-Examples:

2.4

68.1

24

fifteen

289.3

2893

three-tenths

two-thirds

## common fraction

<u>1</u>

8

3

<u>6</u> 10

<u>1</u> 3 5

## elapsed time

Start time



How long was the movie?



End time











# kilometer (km)



metric unit of length

1 kilometer = 0.6 miles