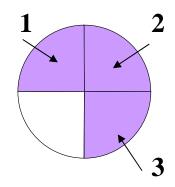

#### numerator

This tells how many parts you have out of the whole.

## denominator

**3 4** 

This tells how many parts make up the whole.