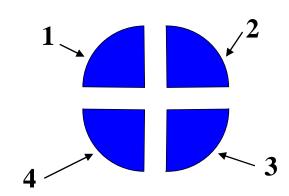

#### numerator

This tells how many parts you have out of the whole.

## denominator

**3 4** 

This tells how many parts make up the whole.