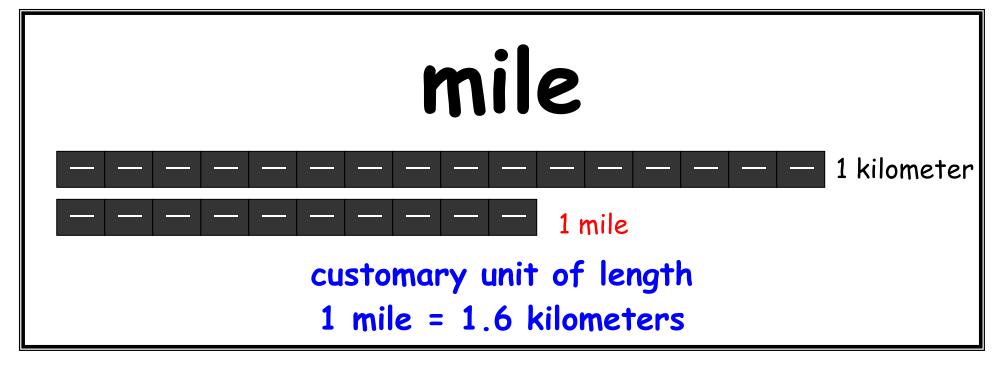

998,276 15 24,907 whole number 1,258 3 767







4

#### numerator

This tells how many parts you have out of the whole.



## denominator

**3 4** 

This tells how many parts make up the whole.



#### second



(measure of time - 60 seconds = 1 minute)

### equal to

$$3 \times 6 = 2 \times 9$$

$$4 + 4 + 4 = 12$$

$$2 \times 8 \neq 3 \times 6$$

#### not equal to

$$\frac{3}{4}$$
  $\neq \frac{1}{2}$ 





**Examples:** 

decimal

Non-Examples:

2.4

68.1

24

fifteen

289.3

2893

three-tenths

two-thirds

## common fraction

<u>1</u>

8

3

<u>6</u> 10

<u>1</u> 3 5

## elapsed time

Start time



How long was the movie?



End time











# kilometer (km)



metric unit of length

1 kilometer = 0.6 miles