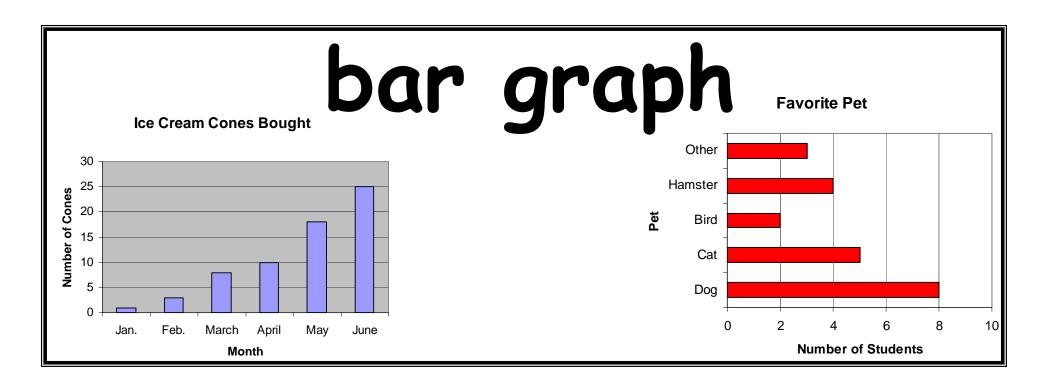

998,276 15 24,907 whole number 1,258 3 767







4

#### numerator

This tells how many parts you have out of the whole.



## denominator

**3 4** 

This tells how many parts make up the whole.



#### second



(measure of time - 60 seconds = 1 minute)

### equal to

$$3 \times 6 = 2 \times 9$$

$$4 + 4 + 4 = 12$$

$$2 \times 8 \neq 3 \times 6$$

#### not equal to

$$\frac{3}{4}$$
  $\neq \frac{1}{2}$ 





**Examples:** 

decimal

Non-Examples:

2.4

68.1

24

fifteen

289.3

2893

three-tenths

two-thirds

## common fraction

<u>1</u>

8

3

<u>6</u> 10

<u>1</u> 3 5

## elapsed time

Start time



How long was the movie?



End time











# kilometer (km)



metric unit of length

1 kilometer = 0.6 miles