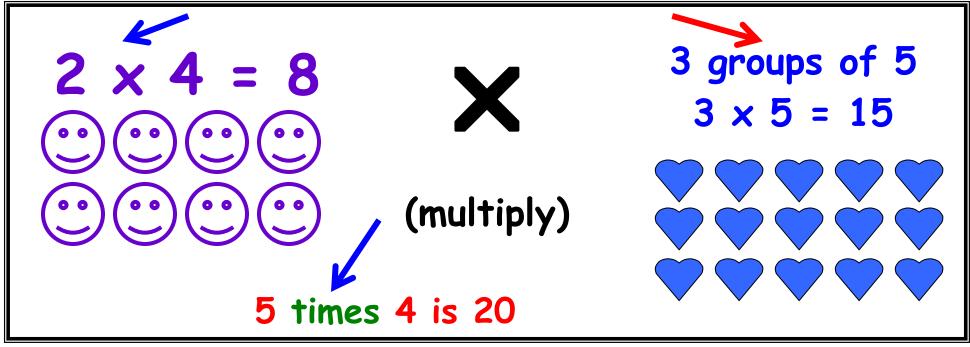

998,276 15 24,907 whole number 1,258 3 767







4

#### numerator

This tells how many parts you have out of the whole.



## denominator

**3 4** 

This tells how many parts make up the whole.



#### second



(measure of time - 60 seconds = 1 minute)

### equal to

$$3 \times 6 = 2 \times 9$$

$$4 + 4 + 4 = 12$$

$$2 \times 8 \neq 3 \times 6$$

#### not equal to

$$\frac{3}{4}$$
  $\neq \frac{1}{2}$ 





**Examples:** 

decimal

Non-Examples:

2.4

68.1

24

fifteen

289.3

2893

three-tenths

two-thirds

## common fraction

<u>1</u>

8

3

<u>6</u> 10

<u>1</u> 3 5

## elapsed time

Start time



How long was the movie?



End time











# kilometer (km)



metric unit of length

1 kilometer = 0.6 miles