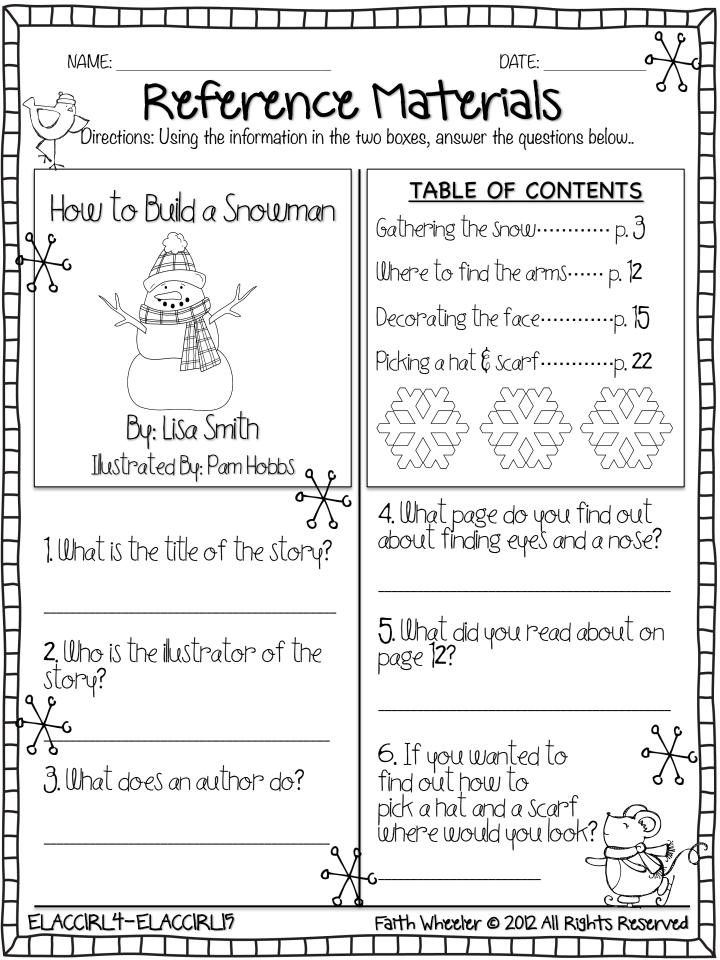

| JAME:           | 40.0            |                    | TE:                                     |
|-----------------|-----------------|--------------------|-----------------------------------------|
|                 | ABC C           |                    |                                         |
|                 |                 | in each box in ABC |                                         |
| ABCDEF          | HIJKLMN         | NOPQRSTU           | V W X Y Z                               |
| cold<br>snowman | arctic<br>frost | scarf<br>boots     | winter<br>chilly                        |
| 1               |                 | 1                  |                                         |
| 2               |                 | <u>2.</u>          |