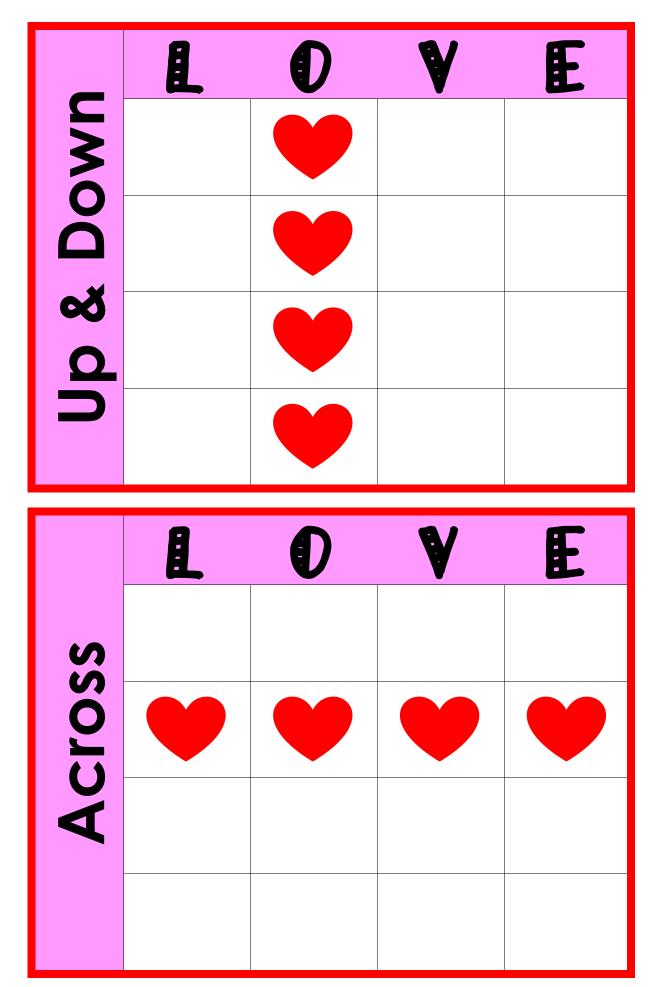

## Diagonal Corners

| <del>ك</del>  | L | 0 | Y        | E |
|---------------|---|---|----------|---|
| Postage Stamp |   |   |          |   |
| (A)           |   |   |          |   |
| ag            |   |   |          | • |
| ost           |   |   |          |   |
| _             |   |   |          |   |
|               |   |   |          |   |
| 73            | L | 0 | Y        | E |
| ard           |   | 0 | <b>₩</b> | E |
| Cag           |   |   |          | E |
|               |   |   |          |   |