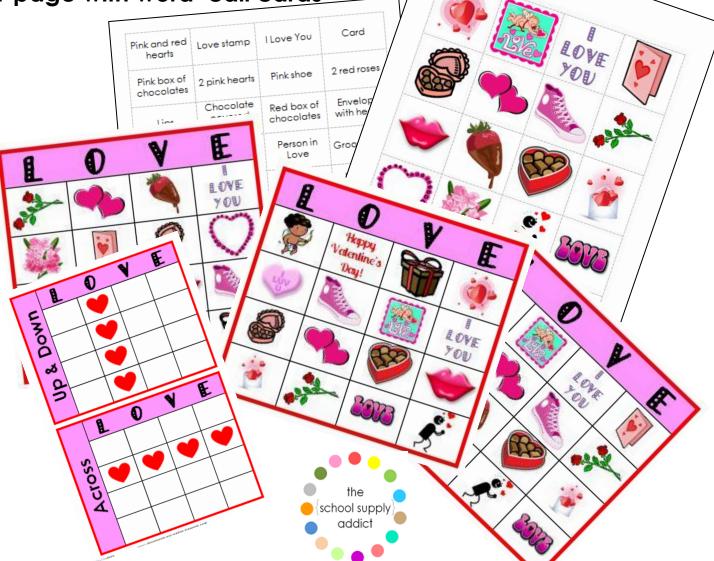

## VALENTINE'S DAY BINGO

24 different bingo cards for players20 different images

6 Bingo Game Example Cards

| Pink and<br>Red Hearts    | Love Stamp                         | I Love You               | Valentine<br>Card       |
|---------------------------|------------------------------------|--------------------------|-------------------------|
| Pink Box of<br>Chocolates | 2 Pink Hearts                      | Pink Shoe                | 2 Red Roses             |
| Lips                      | Chocolate<br>Covered<br>Strawberry | Red Box of<br>Chocolates | Envelope<br>With Hearts |
| Pink Heart<br>Outline     | Pink Flowers                       | Person in<br>Love        | Groovy Love             |
| Cupid                     | Happy<br>Valentine's<br>Day        | Gift                     | I Luv You<br>Candy      |