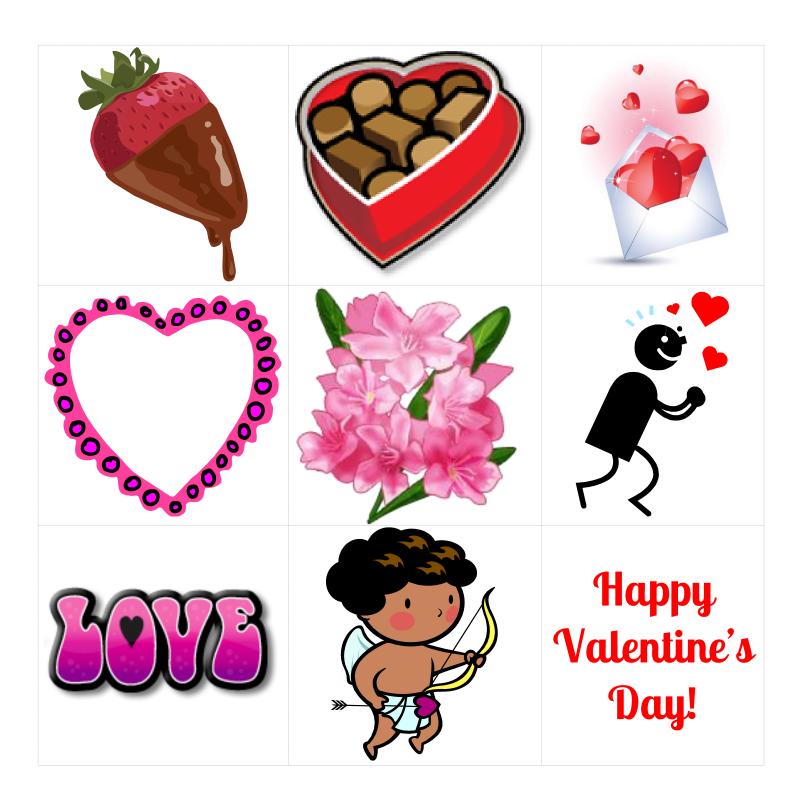

## VALENTINE'S DAY BINGO

24 different bingo cards for players20 different images

6 Bingo Game Example Cards

| Pink and<br>Red Hearts    | Love Stamp                         | I Love You               | Valentine<br>Card       |
|---------------------------|------------------------------------|--------------------------|-------------------------|
| Pink Box of<br>Chocolates | 2 Pink Hearts                      | Pink Shoe                | 2 Red Roses             |
| Lips                      | Chocolate<br>Covered<br>Strawberry | Red Box of<br>Chocolates | Envelope<br>With Hearts |
| Pink Heart<br>Outline     | Pink Flowers                       | Person in<br>Love        | Groovy Love             |
| Cupid                     | Happy<br>Valentine's<br>Day        | Gift                     | I Luv You<br>Candy      |