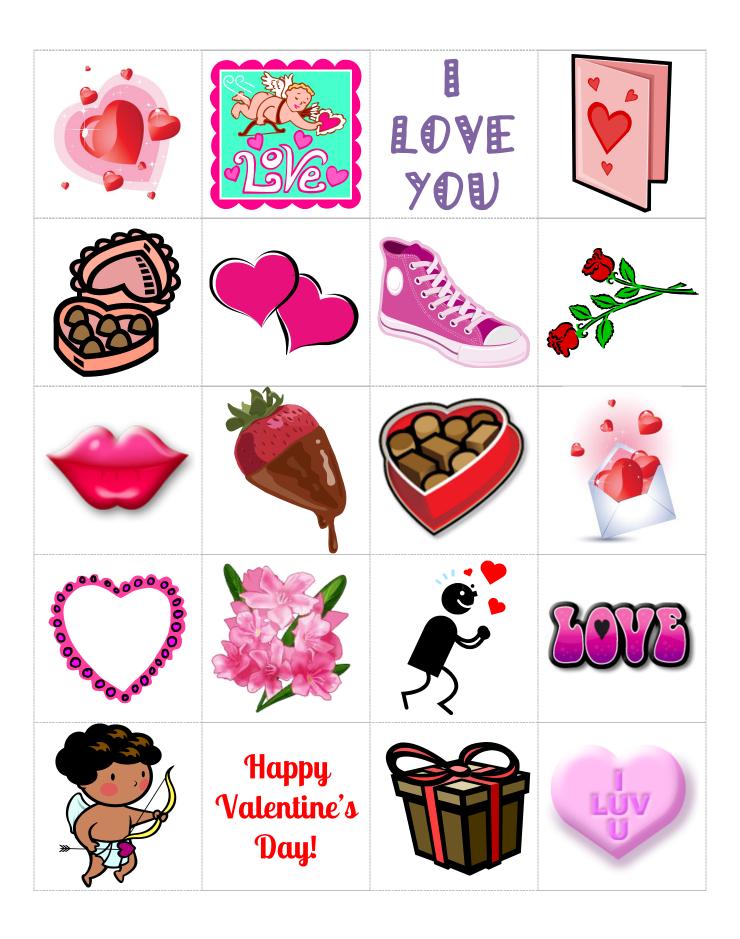

## VALENTINE'S DAY BINGO

24 different bingo cards for players20 different images

6 Bingo Game Example Cards

| Pink and<br>Red Hearts    | Love Stamp                         | I Love You               | Valentine<br>Card       |
|---------------------------|------------------------------------|--------------------------|-------------------------|
| Pink Box of<br>Chocolates | 2 Pink Hearts                      | Pink Shoe                | 2 Red Roses             |
| Lips                      | Chocolate<br>Covered<br>Strawberry | Red Box of<br>Chocolates | Envelope<br>With Hearts |
| Pink Heart<br>Outline     | Pink Flowers                       | Person in<br>Love        | Groovy Love             |
| Cupid                     | Happy<br>Valentine's<br>Day        | Gift                     | I Luv You<br>Candy      |